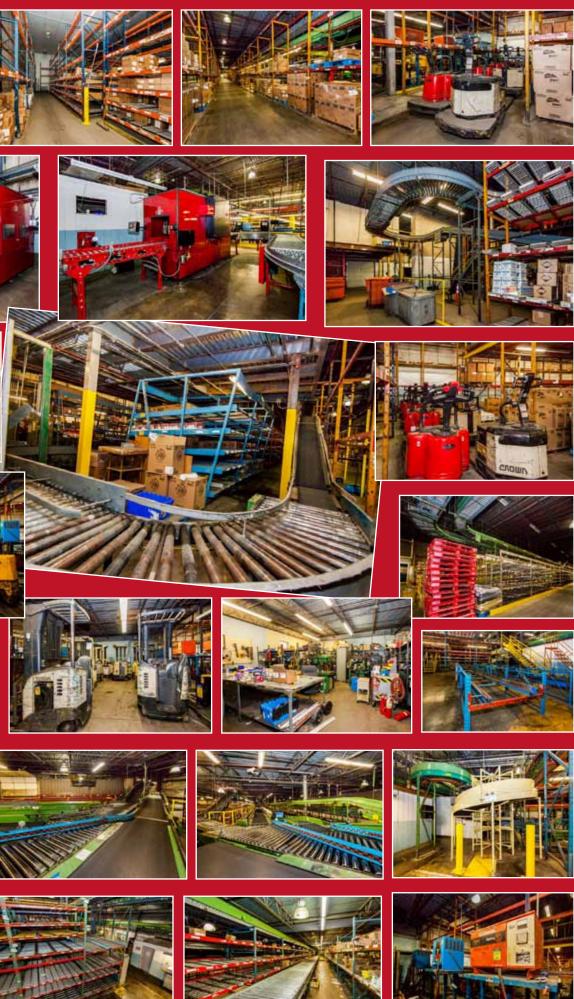

### **COMPLETE 250.000 SQUARE FOOT DISTRIBUTION CENTER**

Tech King Cigarette Pick To Light System with 6 Pick Stations, Cigarette Conveyors, Flow Racks, Box Tram and Power Source; Two Meyercord MA Encrypted Tax Stamping Machines; **Meyercord** Heat Stamping Machine; Two **Red Stamp** CSU-120 Cigarette Tax Stamping Heat Stamping Machines; Sicpatrace SAS-12 MA Encrypted Hand Stamping Unit; Red Stamp CCU-3000 Automated Box Cutter; 18 Lane Buchman Shoe Sorter with Two 7:1 Saw Tooth Merges and 6 Drop Down Conveyors; Two Portec Spiral Conveyor Inclines; Approx. 2+ Miles Bushman/Automotion/Hytrol and Accuglide Powered and Gravity Conveyor; Motorized, Belt & Roller, Spiral, Flow, Skate, Accordion, Powered, Gravity Conveyor; Pallet Racking, Gravity Flow Racks, Storage Shelving, Assorted Mezzanines & Mezzanine Flooring, (30) Raymond/BT/Crown Order Pickers, Rider Pallet Jacks, Pallet Trucks, Single & Double Reach Forklifts, (30) Forklift Batteries & Chargers, Clarke Focus Walk Behind Floor Machine, Philadelphia Baler, Hobart Tote Washer, Walk-In Cooler (233,000 cu. ft.) & Freezer (103,000 cu. ft.) with Condensing Units & 6 Compressors; (2) Boge S-29 Air Compressors, Kaiser Chiller, Brunner 228 Air Storage Tank, Ladders, Hand Tools & Workshop Equipment, Warehouse Carts, Totes, Desks, Chairs, Conference Tables, Cubicles, File Cabinets, Phone Systems & Other Material Handling-Warehouse Equipment. (2) 2016 Nissan High Top Vans, (2) Trailer Dollies and More!!!