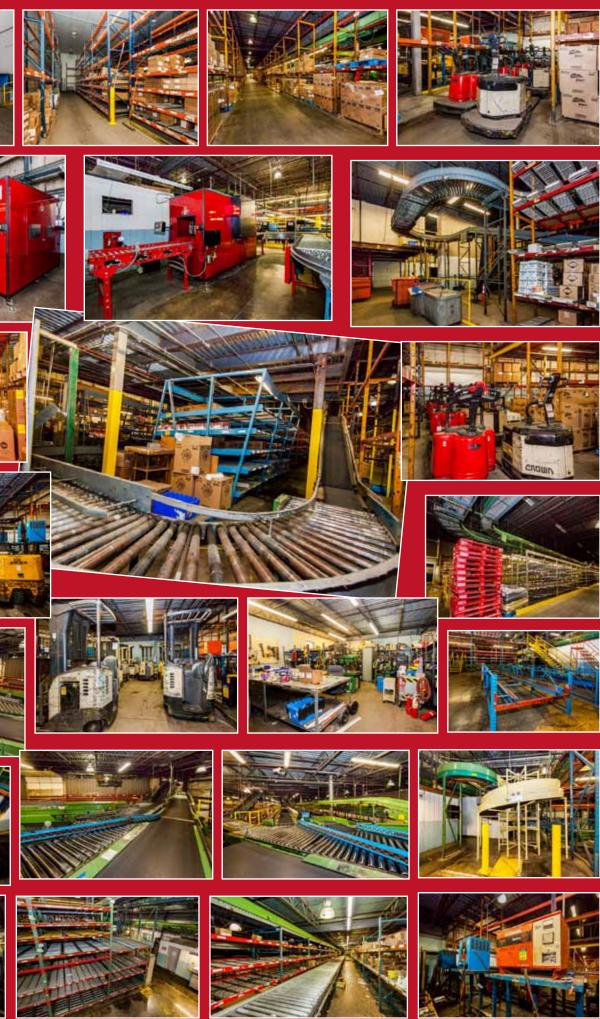

### **COMPLETE 250.000 SQUARE FOOT DISTRIBUTION CENTER**

Tech King Cigarette Pick To Light System with 6 Pick Stations, Cigarette Conveyors, Flow Racks, Box Tram and Power Source; Two Meyercord MA Encrypted Tax Stamping Machines; **Meyercord** Heat Stamping Machine; Two **Red Stamp** CSU-120 Cigarette Tax Stamping Heat Stamping Machines; Sicpatrace SAS-12 MA Encrypted Hand Stamping Unit; Red Stamp CCU-3000 Automated Box Cutter; 18 Lane Buchman Shoe Sorter with Two 7:1 Saw Tooth Merges and 6 Drop Down Conveyors; Two Portec Spiral Conveyor Inclines; Approx. 2+ Miles Bushman/Automotion/Hytrol and Accuglide Powered and Gravity Conveyor; Motorized, Belt & Roller, Spiral, Flow, Skate, Accordion, Powered, Gravity Conveyor; Pallet Racking, Gravity Flow Racks, Storage Shelving, Assorted Mezzanines & Mezzanine Flooring, (30) Raymond/BT/Crown Order Pickers, Rider Pallet Jacks, Pallet Trucks, Single & Double Reach Forklifts, (30) Forklift Batteries & Chargers, Clarke Focus Walk Behind Floor Machine, Philadelphia Baler, Hobart Tote Washer, Walk-In Cooler (233,000 cu. ft.) & Freezer (103,000 cu. ft.) with Condensing Units & 6 Compressors; (2) Boge S-29 Air Compressors, Kaiser Chiller, Brunner 228 Air Storage Tank, Ladders, Hand Tools & Workshop Equipment, Warehouse Carts, Totes, Desks, Chairs, Conference Tables, Cubicles, File Cabinets, Phone Systems & Other Material Handling-Warehouse Equipment. (2) 2016 Nissan High Top Vans, (2) Trailer Dollies and More!!!