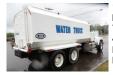

1989 Mack RW713 Superliner. 4,000 Gallon Water Tank w/Spray Heads. 44,000 Rears. 12 Speed Diesel. Vin: 1M2AY04YX-KM005372

2014 Kruz, Steel Tub, Aluminium Frame

2002 Western Star Tri-Axle Dump

373 Boylston St., Newton, MA 02459 • 617-731-4455