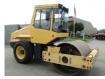

2w010 Bomag Roller. BW177D-40. 66' Drum Drive. Dirt Compacted Roller. Cummins Power. Full Cab A/C. One Owner. 1390 Hours

1989 Komatsu WA350-1 Wheel Loader. S/N 11406. Original Paint, One Owner, Low Hours, 3<sup>RD</sup> Valve, Side Dump, 23.5 X 25 Rubber, Excellent Shape