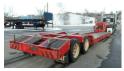

1988 Talbert Trailer, 35 Ton, 2 Axle, Non-Ground Bearing, Spring Ride, 43' Overall Length, 22' Deck, 102" Wide, Beaver Tail-No Ramps, 255 Lo Pro Tires, Recently Reconditioned, New Brakes, Paint, Air Cylinders and Service Cans, Working Daily, Excellent Condition