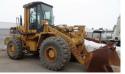

2w010 Bomag Roller. BW177D-40. 66' Drum Drive. Dirt Compacted Roller. Cummins Power. Full Cab A/C. One Owner. 1390 Hours

1989 Komatsu WA350-1 Wheel Loader. S/N 11406. Original Paint, One Owner, Low Hours, 3<sup>RD</sup> Valve, Side Dump, 23.5 X 25 Rubber, Excellent Shape